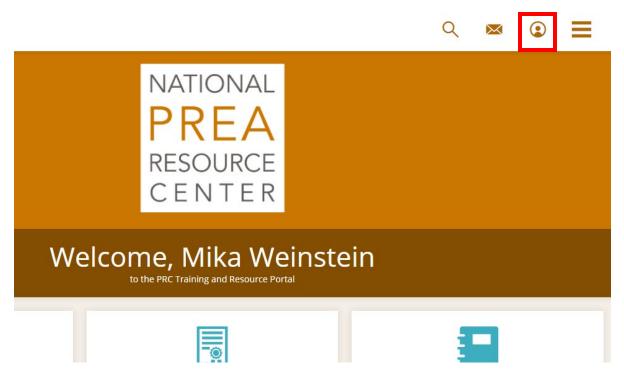

## Accessing your Auditor ID Number

Login to the PRC Training and Resource Portal at training.prearesourcecenter.org. Select the profile icon in the top right corner of the window.

You can also click the pulldown menu and scroll down to select "Profile" from the menu options.