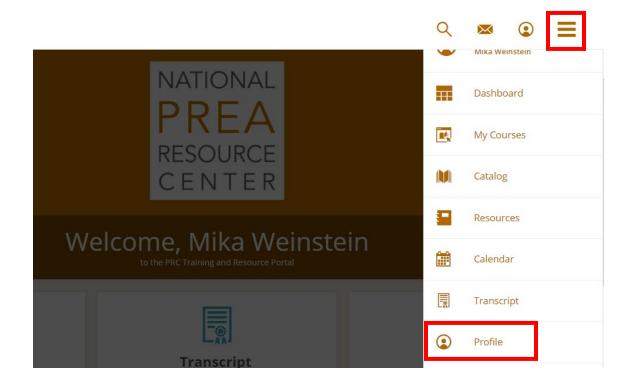

## Accessing your Auditor ID Number

Login to the PRC Training and Resource Portal at training.prearesourcecenter.org. Select the profile icon in the top right corner of the window.

You can also click the pulldown menu and scroll down to select "Profile" from the menu options.